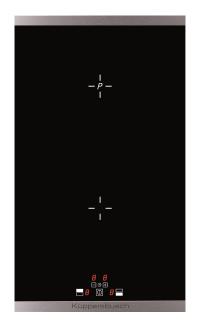

## **Features:**

- 10-level power controls "selectControl" with red display
- Automatic booster cooking phase
- Residual heat indicator
- Minute minder with switch-off feature
- Central switch-off control
- Holiday shutdown device (limiting operation duration time)
- 1 cooking zone Ø 22 cm / 2,300 W (3,000 W\*)
- 1 cooking zone Ø 16 cm / 1,400 W
  \*with power booster setting
- Country of origin: France
- HK EMSD Energy Efficiency: Grade 4
- \* Stainless steel frames are not included

Photo is for reference only