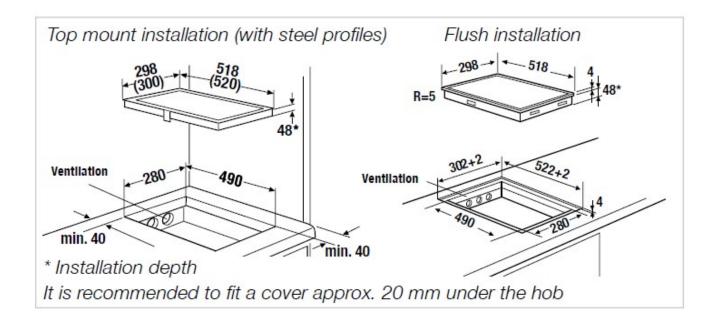

## **Technical data:**

- Electrical connection
- Appliance dimensions
- Installation depth
- Niche dimensions
- : approx. W298 x D518 mm
- : 48 mm

: 3.7 kW

: approx. W280 x D490 mm