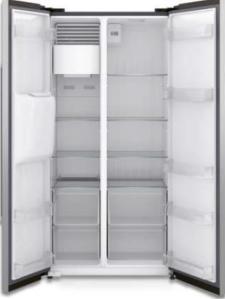

#### Features:

- Electronic temperature control with touch control sensors
- DefrostMode
- **Holiday Function**
- FastCooling / FastFreezing with automatic shut off
- Electronic refreshment centre ice cubes, crushed ice, iced Water
- Acoustic alarm
- VarioShelves / VarioBoxes
- FreshBox
- Transparent freezer drawers
- Useable capacity 516 litres, of which cooling section 334 litres freezer section 182 litres
- Internal Water filter with exchange indicator
- Water connection hose
- Including handles