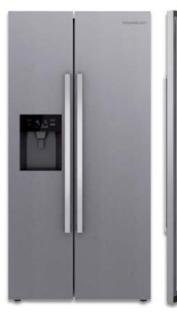

## Side-by-Side Fridge-freezer

#### Features:

- Electronic temperature control with touch control sensors
- DefrostMode
- **Holiday Function**
- FastCooling / FastFreezing with automatic shut off
- Electronic refreshment centre ice cubes, crushed ice, iced Water
- Acoustic alarm
- VarioShelves / VarioBoxes
- FreshBox
- Transparent freezer drawers
- Useable capacity 516 litres, of which cooling section 334 litres freezer section 182 litres
- Internal Water filter with exchange indicator
- Water connection hose
- Including handles