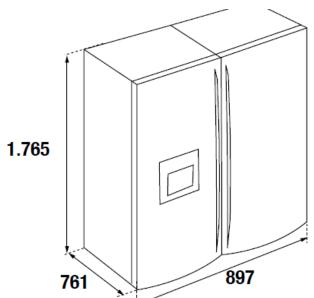

### **Technical data:**

Energy consumption/ year: 317kW/h Freezing capacity 14 kg/24 h 7 h

Storage time in the event of power failure

Appliance dimensions W x H x D approx.

897 x 1,765 x 761 mm

Noise level 41 dB