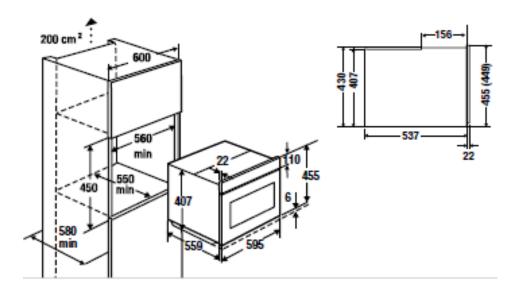

#### Technical data:

- Electrical connection
   Niche dimensions
  - W x H x D approx. 560 x 450 x 550 mm