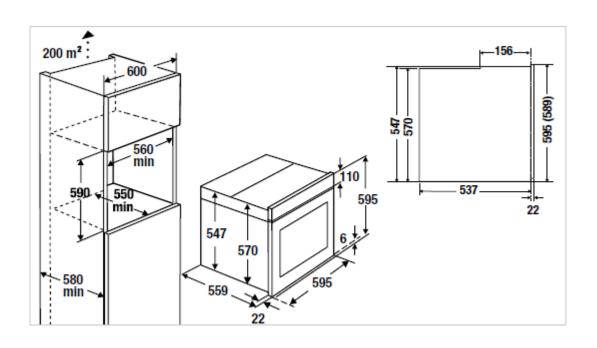

#### Technical data:

- Electrical connection 3.6 kW ready to plug in (Schuko-plug)