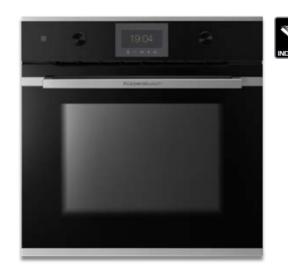

# BD 6340.0 S

### Built-in Steam Oven

- 8 oven functions
- 4 steam functions
- External steam generator
- Oven control with high-quality aluminum control knobs
- Electronic clock (cooking time, end of cooking time, minute minder) with white display
- Removable full glass inner door, triple glazed
- Rapid heating
- Oven lighting
- 70 litres XXL capacity

# Küppersbusch

FÜR KÜCHEN MIT STIL

K-SERIES.3

Black, Design Stainless Steel

## Photo for reference only