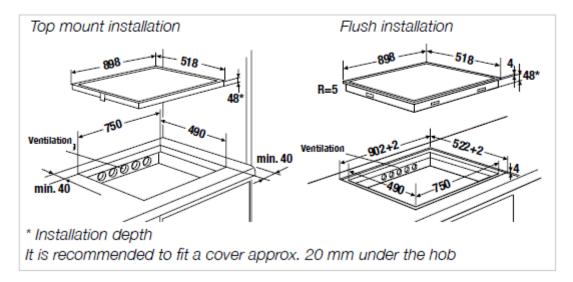

#### Technical data:

- Electrical connection 11.1 kW

Appliance dimensions W x D approx. 898 x 518 mm

Installation depth 48 mm

 Niche dimensions W x D approx. 750 x 490 mm (for flush installation please refer to the building-in diagrams)