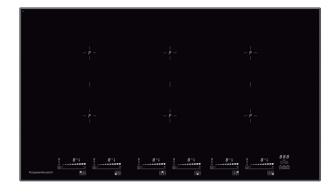

#### Features:

- High-quality metallic graphics
- 15-level power controls "glideControl+" with white display
- 3 pre-defined special levels: melting level approx. 42°C, keeping-warm level approx. 70°C, pasta level approx. 94°C
- Optimised grill function for FlexiGrill Acc. no. 1303
- Switch-off memory
- Bridge function, front and rear cooking zone can be switched together to one cooking zone
- Pan and pan size detection with automatic control indication
- Automatic booster cooking phase
- Residual heat indicator
- Minute minder with switch-off feature
- Central switch-off control
- Holiday shut-down device (limiting operation duration time)
- 6 cooking zones 210 x 190 mm / 2,100 W (3,700 W\*)
  \*with power booster setting

# KI 9810.0 SR black, frameless