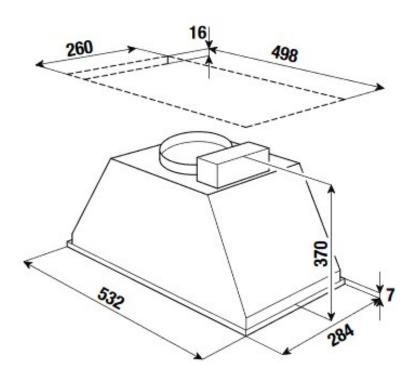

## Technical data:

- Electrical connection : 286 W

Appliance Dimensions W x H x D approx. : 532 x 370 x 284 mm
Niche Dimensions W x D approx. : 498 x 260 mm

- Exhaust air connection : Ø 150 mm