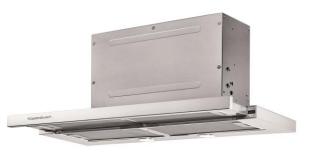

# **TELESCOPIC SLIMLINE HOOD**

## **DEF 9550.0E**

### **K-SERIES.5**

#### **Features:**

- 4 power levels incl. Intensive power level
- Extraction rate(to the outside) according to guideline, 2010/30/EU: max. normal power setting 537 m<sup>3</sup>/h, intensive power setting 647 m<sup>3</sup>/h
- Electronic control with push buttons
- LED Display for power levels
- Operated from the side
- Filter saturation indicator
- Metal grease fi Iter
- Extandable panel to enlarge the catchment area
- Recirculation mode possible (see optional accessories)
- Standard stainless steel panel (exchangeable)