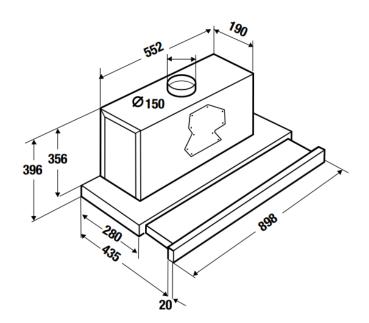

#### **Technical data:**

Extraction rate 

: 647 m³/h : 206 W

: approx. 898 x 396 x 300 - 455 mm

- **Electrical connection**
- Appliance dimensions Exhaust air connection Ø
- : 150 mm
- Length of connection cable : 1 metre