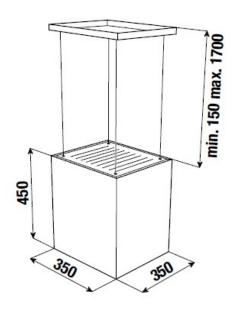

#### **Technical data:**

- Electrical connection 286 W
- Appliance dimensions W x H x D approx. 350 x 600-2,150 x 350 mm
- LED light colour 3,500 Kelvin