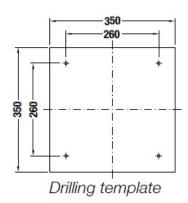

#### **Technical data:**

- Electrical connection 286 W
- Appliance dimensions W x H x D approx. 350 x 600-2,150 x 350 mm
- LED light colour 3,500 Kelvin