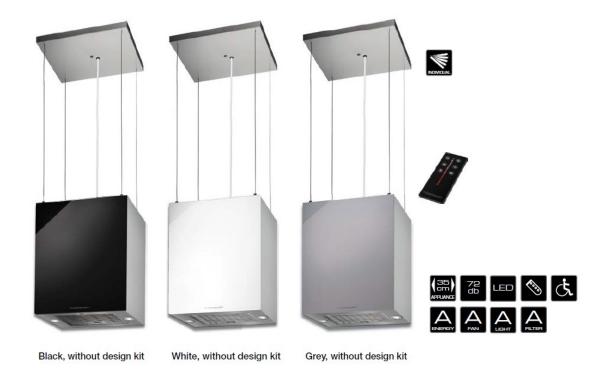

#### **Features:**

- 8 power levels incl. high power settings
- Extraction rate (to the outside) according to guideline 2010/30/EU: max. normal power setting 525 m³/h, intensive power setting 771 m³/h
- Electronic control with remote control
- Remote control with LED power level indicator
- Filter saturation indicator
- Metal grease filter
- Wire cable suspension for customized height adjustment
- Front and back panel glass, stainless steel body
- Stainless steel ceiling anchorage
- Recirculation air mode (incl. charcoal fi lter 2x Acc. no. 881)

#### **Technical data:**

- Electrical connection 286 W
- Appliance dimensions W x H x D approx. 350 x 600-2,150 x 350 mm
- LED light colour 3,500 Kelvin