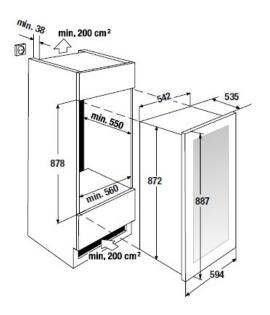

## **Technical data:**

- Capacity: 52 bottles
- Energy consumption/year 145 kWh
- Appliance dimensions

(excluding handle) W x H x D approx. 594 x 887 x 555 mm

- Niche dimensions W x H x D approx. 560 x 878 x 550 mm
- Noise level 41 dB