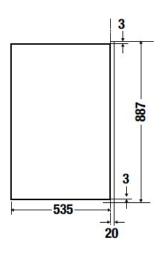

## **Technical data:**

- Capacity: 52 bottles
- Energy consumption/year 145 kWh
- Appliance dimensions

(excluding handle) W x H x D approx. 594 x 887 x 555 mm

- Niche dimensions W x H x D approx. 560 x 878 x 550 mm
- Noise level 41 dB