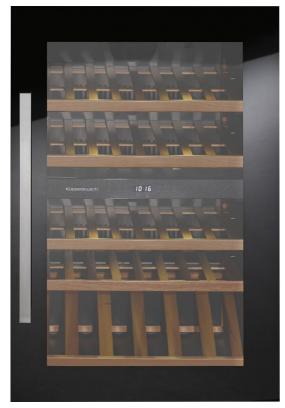

## **BUILT-IN WINE CELLAR**

## **FWK 2800.0S**

- Electronic temperature control with push buttons
- Electronic temperature display
- 4 wooden pull-out shelves, removable
- 1 45°-wooden shelf for presentation
- Black glass door with UV-protection
- 2 temperature zones (with partition), adjustable from 5°C - 18°C
- LED lighting (per temperature zone 2 LED's à 0,2 W)
- Dynamic air circulation cooling system
- Acoustic alarm
- Reversible door hinges
- Including water container for additional humidity
- Maximum door opening angle of 90°
- Excluding handle (see optional accessories)
- Country of Origin: China

## **Technical data:**

- Capacity: 52 bottles
- Energy consumption/year 145 kWh
- Appliance dimensions

(excluding handle) W x H x D approx. 594 x 887 x 555 mm

- Niche dimensions W x H x D approx. 560 x 878 x 550 mm
- Noise level 41 dB