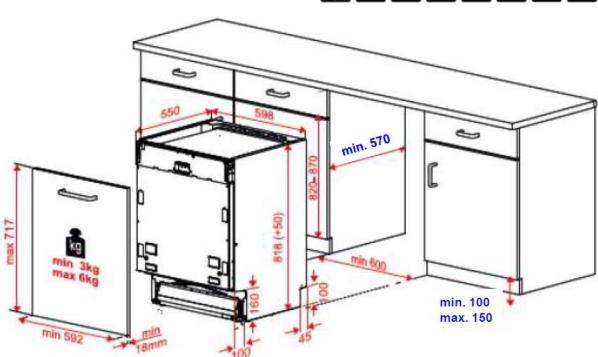

- Appliance dimensions WxHxD approx. 598 x 818-868 x 550 mm - Niche dimensions WxHxD approx. 600 x 820-870 x 590 mm