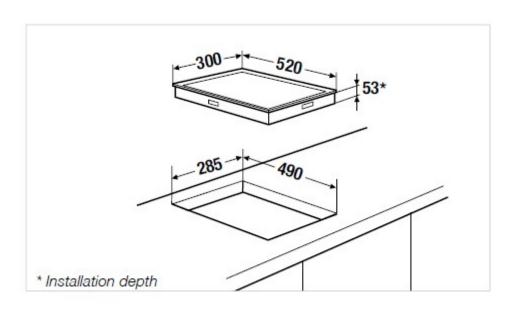

## Technical data:

- Standard burner (rated heat input)

- High-power burner (rated heat input)

- Total power (rated heat input)

- Gas connection

- Power consumption (electrical)

- Power supply (electrical)

- Dimensions

- Overall Dimensions

With Cast Iron Grid

- Gas type

- Country of Origin:

2.0 kW (max.)

3.5 kW (max.)

5.5 kW (max.)

1/2"

1.1W (only when igniting)

 $220 - 240 \ V$ 

300 x 520 x 53 mm

300 x 520 x 106 mm

HK Town Gas 15mbar

Italy