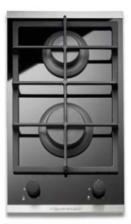

## **GKS3820.0 ED-HK (705205)**

**Built-in Gas Hob with 2 Burners** 

## Features:

- Front control knobs
- Slimline burners
- Full safety device
- Variable settings
- Pan support (cast iron)
- Burner caps (black enamelled)