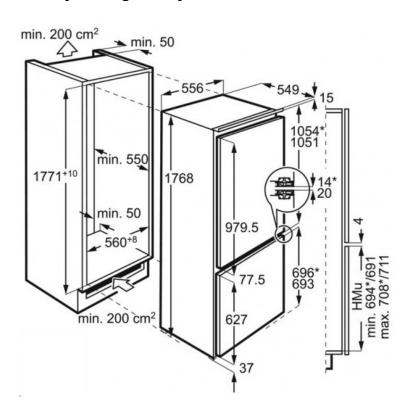

#### Technical data:

- Energy consumption/year 226 kW/h - Freezing capacity 10 kg/24 h

- Storage time in the event of power failure

23 h

- Appliance dimensions W x H x D approx. 556 x 1,768 x 549 mm
- Niche dimensions W x H x D approx. 560 x 1,780 x 550 mm