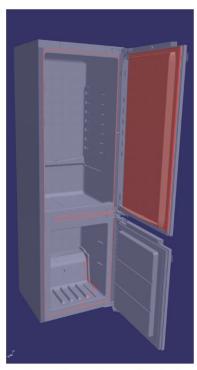

# Küppersbusch

FÜR KÜCHEN MIT STIL

Anti-moisture pipe and high humidity door system are shown in red color.