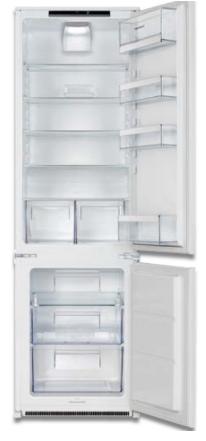

# Integrated built-in refrigerator

## In Fixed door system w/ heating element

#### Features:

- Electronic temperature control with touch control sensors
- Electronic temperature display
- DefrostMode
- FastCooling with automatic shut off
- FastFreezing with automatic shut off
- Acoustic alarm
- VarioShelves / VarioShelves+ / VarioBoxes
- Transparent freezer drawers

Useable capacity

247 litres

of which

cooling section

186 litres

freezer section

61 litres

- Reversible door hinges