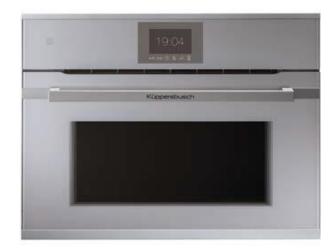

# CBM 6550.0G

### **Built-In Compact Oven with Microwave**

#### Features:

- 14 oven functions
- 8 special functions
- 2 microwave functions (microwave only, combined With any oven function)
- 10 microwave output 1,000 watts
- Inverter technology
- Quick-start function
- More than 40 automactic programmes
- 20 favorite programmes for saving own processes
- 3.9" TFT Display with clear text and graphic display
- Electronic oven control by means of back-lit sensor touch controls
- Actual temperature indication and temperaturerecommendation
- Electronic timer (cooking time, end of cooking time, minute minder) with white display
- Retro clock function
- Door, triple glazed
- Rapid hearing
- Eco mode
- Demo mode
- Stand-by mode
- 43 litres capacity
- Halogen lighting
- Door contact switch