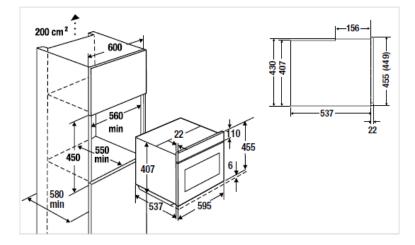

#### **Technical data:**

- Electrical connection 3.4 kW
- Niche dimensions W x H x D approx. 560 x 450 x 550 mm