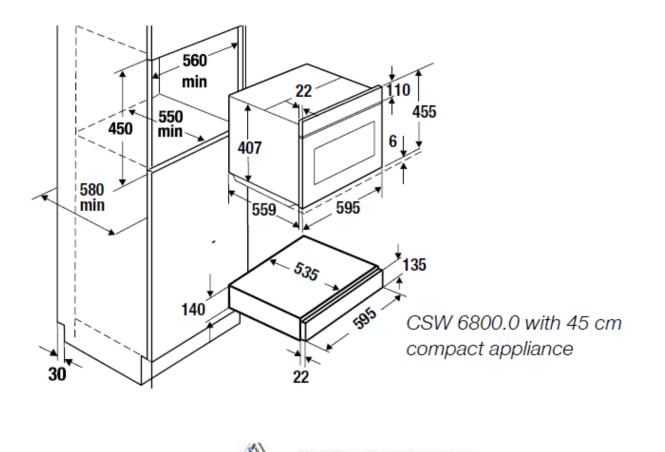

### Features CSW 6800.0:

- Ideal complement for a 45 cm high appliance for a 59 cm high built-in niche
- Glass front (see optional accessories) or existing furniture mountable
- Variable power control from approx. 30-80°C
- Capacity (dependent on tableware-size): Dinner service for 6 persons or 20 plates with Ø 28 cm or 80 espresso cups or 40 cappuccino cups
- Telescopic rails

#### Technical data:

- Electrical connection 0.4 kW
- Appliance dimensions W x H x D approx. 595 x 140 x 535 mm
- Niche dimensions
- W x H x D approx. 560 x 595 x min. 550 mm
- incl. an appliance of 45 cm height - Inner dimensions
  - W x H x D approx. 410 x 105 x 525 mm