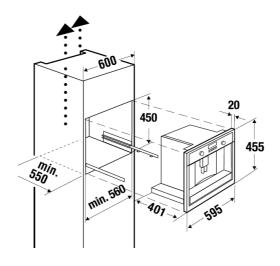

#### Technical data:

■ Electrical connection : 1.35 kW (13A plug)

■ Appliance dimensions : approx. W595 x H455 x D475 mm
■ Niche dimensions : approx. W560 x H450 x D550 mm

■ Length of connection cable : 1.3 metres