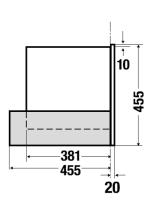

#### Technical data:

■ Electrical connection : 1.35 kW (13A plug)

■ Appliance dimensions : approx. W595 x H455 x D475 mm
■ Niche dimensions : approx. W560 x H450 x D550 mm

■ Length of connection cable : 1.3 metres