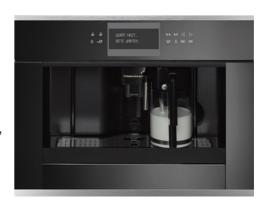

# **BUILT-IN COFFEE MACHINE**

### CKV 6550.0 S1

# Premium+

## Features:

- 3.9" TFT Display with clear text and graphic display
- Electronic oven control with high-quality aluminum knobs
- Stainless steel design kit
- Suitable for use with coffee pads (Nespresso®, Lavazza®, Caffitaly®, E.S.E.) pads and coffee powder
- 4 programmable cup sizes
- Boiling pressure approx. 15 bar
- Temperature control for coffee and water
- Separate boiler for coffee and hot water
- Decalcification programme
- Automatic cleaning when switching on and off
- Hot water and steam function
- Electronic timer with white display
- Water container removable from the front
- Side storage compartments for accessories and drawer
- Programmable starting time