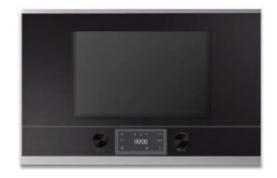

## **BUILT-IN MICROWAVE OVEN**

ML6330.0S1 (Left hingeing door)

MR6330.0S1 (Right hingeing door)

## Features:

- 5 microwave output levels
- 14 automatic programmes
- Control with aluminum knobs
- Electronic clock
- Oven lighting
- Red display
- Stainless steel oven cavity with ceramic plate
- Choice of door hinge