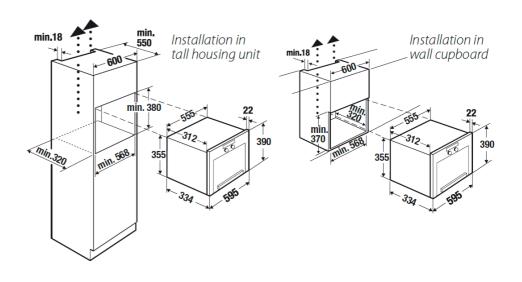

Oven volume : 22 litresMicrowave : 0.85 kWGrill : 1.2 kW

■ Electrical connection : 2.5 kW (13A plug)

Niche dimensions (Tall unit) : approx. W568 x H380 x D320 mm
Niche dimensions (Wall unit) : approx. W568 x H370 x D320 mm